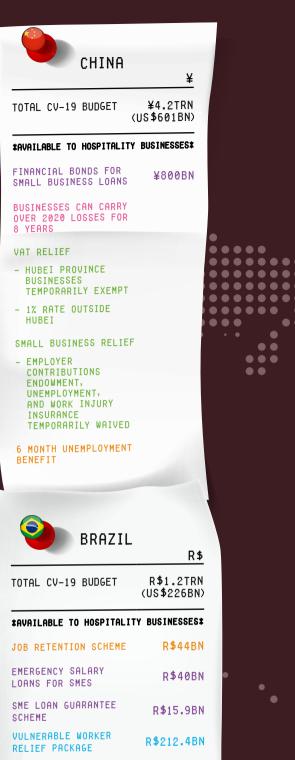

| State support            |
|--------------------------|
| available to hospitality |
| businesses globally*     |

| RELIEF TYPE KEY                |
|--------------------------------|
| LOANS                          |
| GRANTS                         |
| TAX RELIEF                     |
| WAGE ASSISTANCE                |
| <b>EVICTION PROTECTION</b>     |
| <b>DEBT / LEGAL FLEXIBILIT</b> |

| ·····                                                             | USA                                                |
|-------------------------------------------------------------------|----------------------------------------------------|
|                                                                   | US\$                                               |
| NEW ZEALAND<br>NZ\$                                               |                                                    |
| TOTAL CV-19 BUDGET NZ\$62.1BN                                     | *AVAILABLE TO HOSPITALITY BUSINESSES*              |
| (US\$41BN)                                                        | SUPPORT \$367RN                                    |
| *AVAILABLE TO HOSPITALITY BUSINESSES*                             | WORKER RETENTION                                   |
| SMALL BUSINESSES NZ\$14.9BN<br>WAGE SUBSIDIES                     | - 50% OF RETRINCE                                  |
| SME LOANS NZ\$5.2BN                                               | 50% HOSPITELITY                                    |
|                                                                   | BUSINESS TAX CREDIT                                |
|                                                                   | CITIZEN PAYMENT \$1,200                            |
| AUSTRALIA                                                         | CANADA                                             |
|                                                                   | С\$                                                |
| TOTAL CV-19 BUDGET AU\$259BN<br>(US\$180BN)                       | TOTAL CV-19 BUDGET C\$262.6BN<br>(US\$194BN)       |
| *AVAILABLE TO HOSPITALITY BUSINESSES*                             | *AVAILABLE TO HOSPITALITY BUSINESSES*              |
| FORTNIGHTLY<br>FURLOUGHED WORKER AU\$1,500<br>PAYMENTS            | *AVAILABLE TO HOSPITHLITT BOOMED                   |
| WELFARE PAYMENTS AU\$66BN                                         | WAGES ASSISTANCE                                   |
| - WELFARE RECIPIENT AU\$750<br>SUPPLEMENT                         | GUARANTEED BY STATE C\$5M                          |
| - CORONAVIRUS JOB AU\$550<br>SEEKER SUPPLEMENT                    | - FAMILY PAYMENTS C\$600                           |
| CORONAVIRUS RELIEF<br>FOR HOUSEHOLDS AU\$12.8BN<br>AND BUSINESSES | - MONTHLY PAYMENTS<br>FOR LAID-OFF WORKERS         |
| BUSINESS LENDING AU\$105BN                                        | - 10% GOVERNMENT<br>Wage Subsidy                   |
|                                                                   | - 75% RENT RELIEF FOR<br>SMALL BUSINESSES          |
|                                                                   | - TAX HOLIDAY FOR<br>BUSINESSES AND<br>INDIVIDUALS |
|                                                                   | ENTREPRENEUR C\$20M<br>ASSISTANCE FUND             |
| ort                                                               | JAPAN ¥                                            |
|                                                                   | TOTAL CV-19 BUDGET ¥118TRN<br>(US\$1.1TRN)         |
| globally                                                          | *AVAILABLE TO HOSPITALITY BUSINESSES*              |
|                                                                   | TAX DEFERENCE FOR ¥241BN<br>BUSINESSES             |
|                                                                   | SMALL BUSINESS INCOME ¥18,534                      |
|                                                                   | CITIZEN PAYMENT ¥930                               |
| ICE<br>ECTION                                                     | SMALL BUSINESS LOANS ¥20BN                         |
|                                                                   |                                                    |