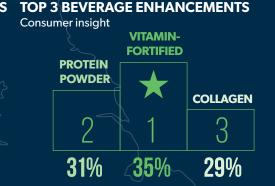

## AT A GLANCE: THE FUTURE OF COFFEE REPORT UK 2025



## TOP 6 CUSTOMISABLE COFFEE INGREDIENTS From top 50 branded chains (industry insight) 6. MUSHROOM 4. PISTACHIO 1. MATCHA 2. PASSION FRUIT



## $\diamondsuit_{\diamond}^{\diamond}$





## Allegra ™FUTURE OF COFFEE REPORT UK

The Future of Coffee Report UK 2025 is World Coffee Portal's crystal ball outlook on the market forces, consumer trends and technological innovations shaping tomorrow's UK coffee market. It's never easy to predict the future, but World Coffee Portal's latest report, focused on the UK coffee market, attempts to do exactly that. The Future of Coffee Report UK 2025 will look back on previous forecasts to review the pace of change to date, and explore a variety of new topics that have the potential to disrupt or revolutionise the market, to better understand the opportunities and headwinds for existing businesses and new market entrants.

Get in touch to purchase this report or make an enquiry

enquiries@wor