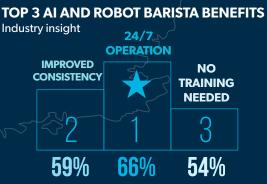

## AT A GLANCE: THE FUTURE OF COFFEE REPORT UK 2025



## TOP 6 CUSTOMISABLE COFFEE INGREDIENTS From top 50 branded chains (industry insight) 6. MUSHROOM 4. PISTACHIO 1. MATCHA 2. PASSION FRUIT



## $\diamondsuit_{\diamond}^{\diamond}$





## Allegra ™FUTURE OF COFFEE REPORT UK

The Future of Coffee Report UK 2025 is World Coffee Portal's crystal ball outlook on the market forces, consumer trends and technological innovations shaping tomorrow's UK coffee market. It's never easy to predict the future, but World Coffee Portal's latest report, focused on the UK coffee market, attempts to do exactly that. The Future of Coffee Report UK 2025 will look back on previous forecasts to review the pace of change to date, and explore a variety of new topics that have the potential to disrupt or revolutionise the market, to better understand the opportunities and headwinds for existing businesses and new market entrants.

Get in touch to purchase this report or make an enquiry

enquiries@worldcoffeeportal.com

+44(0)20 7691 8800 worldc