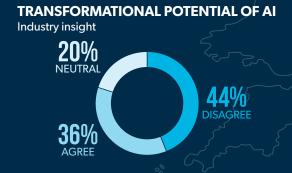

## AT A GLANCE: THE FUTURE OF COFFEE REPORT UK 2025



## TOP 6 CUSTOMISABLE COFFEE INGREDIENTS From top 50 branded chains (industry insight) 6. MUSHROOM 4. PISTACHIO 1. MATCHA 2. PASSION FRUIT



## $\diamondsuit_{\diamond}^{\diamond}$





## Allegra ™FUTURE OF COFFEE REPORT UK

The Future of Coffee Report UK 2025 is World Coffee Portal's crystal ball outlook on the market forces, consumer trends and technological innovations shaping tomorrow's UK coffee market. It's never easy to predict the future, but World Coffee Portal's latest report, focused on the UK coffee market, attempts to do exactly that. The Future of Coffee Report UK 2025 will look back on previous forecasts to review the pace of change to date, and explore a variety of new topics that have the potential to disrupt or revolutionise the market, to better understand the opportunities and headwinds for existing businesses and new market entrants.

Get in touch to purchase this report or make an enquiry

enquiries@worldcoffeeportal.com

+44(0)20 7691 8800 worl