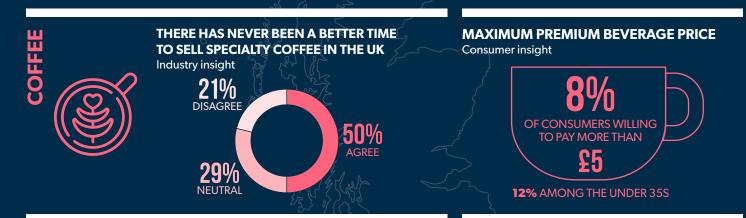

## AT A GLANCE: THE FUTURE OF COFFEE REPORT UK 2025



## TOP 6 CUSTOMISABLE COFFEE INGREDIENTS From top 50 branded chains (industry insight) 6. MUSHROOM 4. PISTACHIO 1. MATCHA 2. PASSION FRUIT



## $\diamondsuit_{\diamond}^{\diamond}$





## Allegra ™FUTURE OF COFFEE REPORT UK

The Future of Coffee Report UK 2025 is World Coffee Portal's crystal ball outlook on the market forces, consumer trends and technological innovations shaping tomorrow's UK coffee market. It's never easy to predict the future, but World Coffee Portal's latest report, focused on the UK coffee market, attempts to do exactly that. The Future of Coffee Report UK 2025 will look back on previous forecasts to review the pace of change to date, and explore a variety of new topics that have the potential to disrupt or revolutionise the market, to better understand the opport