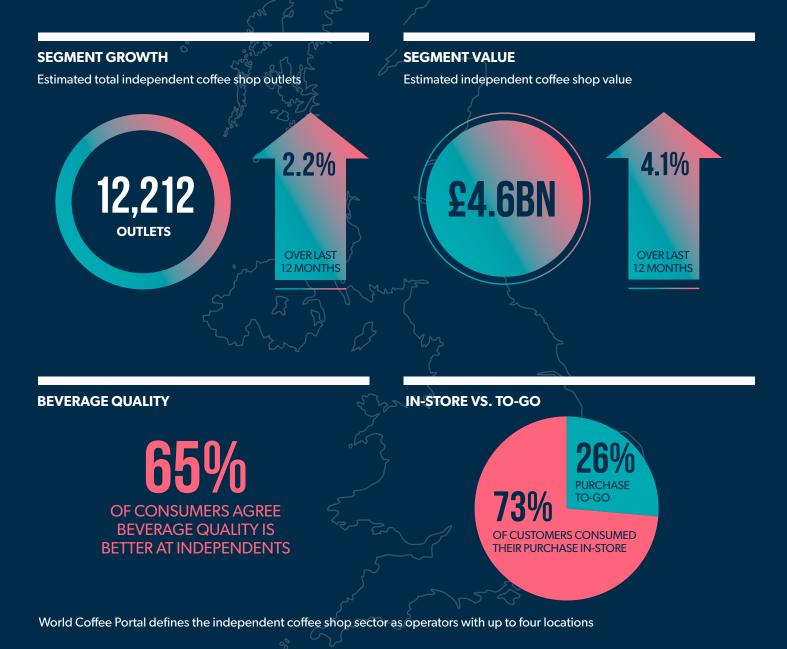

## AT A GLANCE: THE UK INDEPENDENT COFFEE SHOP MARKET

Allegra <sup>™</sup>INDEPENDENTS REPORT UK 2024

The Independents Report UK 2024 is World Coffee Portal's strategic analysis of the UK's innovative independent operator market. Navigate the unique demands of this competitive sector with the very latest business insights, operator profiles and consumer trends based on 2,000+ consumer surveys and 100+ consultations with industry insiders.