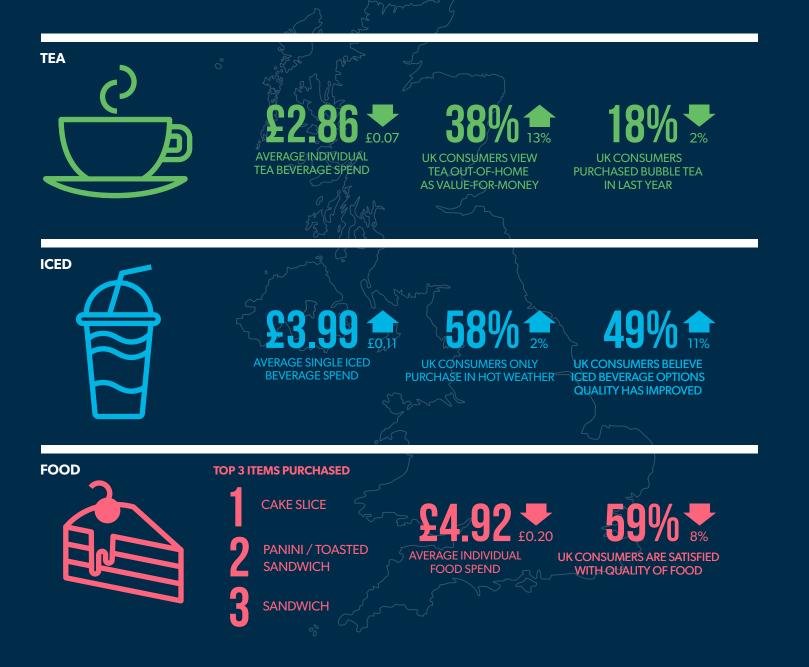

## AT A GLANCE: TEA, ICED BEVERAGES AND FOOD IN UK COFFEE SHOPS

Allegra CAKES, SHAKES & TEA BREAKS UK 2024

Cakes, Shakes & Tea Breaks UK

**2024** is World Coffee Portal's consumer research led report focusing on tea, iced and food categories in coffee shops. The report features the results of 6,000 surveys conducted with out-of-home UK iced, tea and food consumers, and analyses consumer metrics including average spend, need states, last purchase activity and flavour / variety preferences.