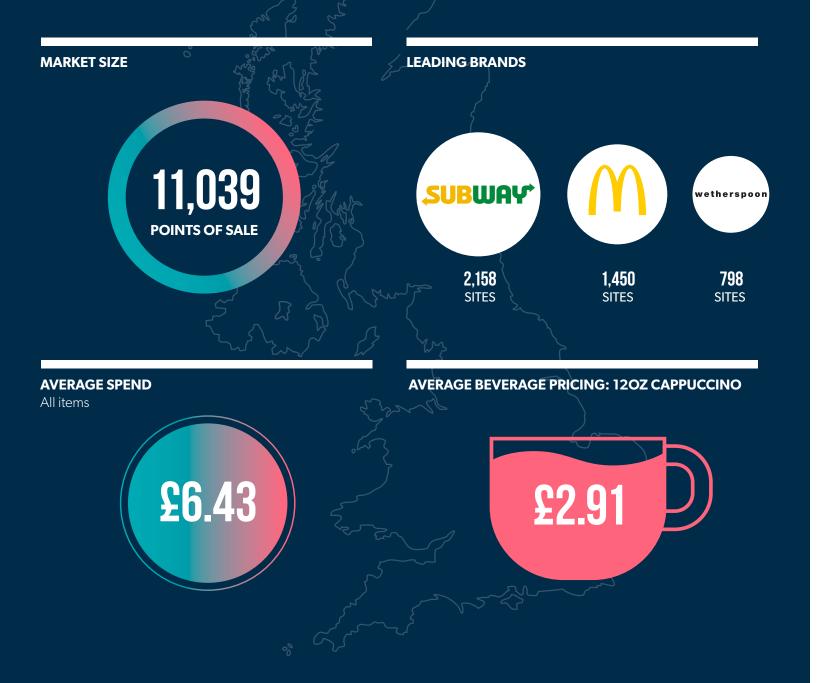

## AT A GLANCE: THE UK NON-SPECIALISTS OUT-OF-HOME COFFEE MARKET

Allegra **™NON-SPECIALISTS REPORT UK** 2024

**The Non-Specialists Report UK 2024** is World Coffee Portal's strategic analysis of the UK's supplementary out-of-home coffee market, providing industry professionals with critical market data to strategically navigate the unique demands of this competitive sector. Purchase The Non-Specialists Report UK 2024 for the latest business insights, operator profiles and consumer trends based on 2,000+ consumer surveys and 100+ consultations with industry insiders.