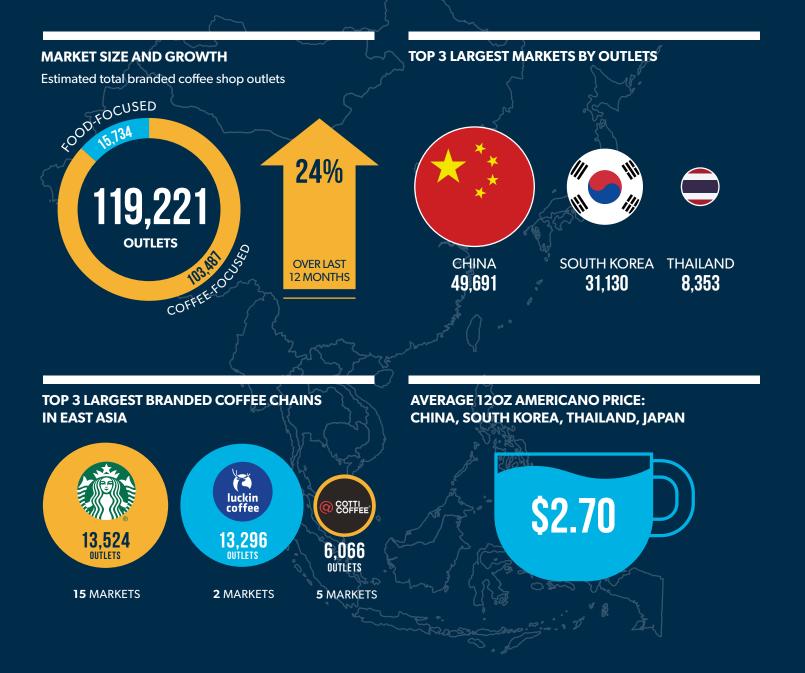

## THE EAST ASIAN BRANDED CAFÉ MARKET AT A GLANCE



## Allegra PROJECT N CAFE EAST ASIA

Project Café East Asia 2024

is Allegra World Coffee Portal's all-encompassing study of the 18 branded coffee shop markets across East Asia.

This report focuses on which are the best performing markets in the East Asia region – Brunei, Cambodia, China, East Timor, Hong Kong, Indonesia, Japan, Laos, Macau, Malaysia, Mongolia, Myanmar, Philippines, Singapore, South Korea, Taiwan, Thailand and Vietnam.

To purchase the report or to make an enquiry, contact Ruth Thompson, Commercial Executive

in

- rthompson@allegra.co.uk
- +44(0)20 7691 8800
- worldcoffeeportal.com